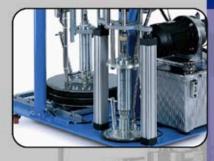

## 2C – Hydraulic Hand Gunning Machine

Standard Features:

Hydraulic aggregate with 2,2 KW Maintenance free material pumps Automatic "Start- Stop" function Variable mixing ratio Automatic switch off at excess pressure or lack of material 2 hand safety operation

max. 2,5 kg/ PU

4- 8 bar 3/8"

1350x 800x 2400mm

ca. 650 Kg

fixed

ol: fixed

Here it is the newest hydraulic machine from HDT GmbH, called HD 200 GL The 2 component hydraulic machine saves energy through the new "Start – Stop" function.