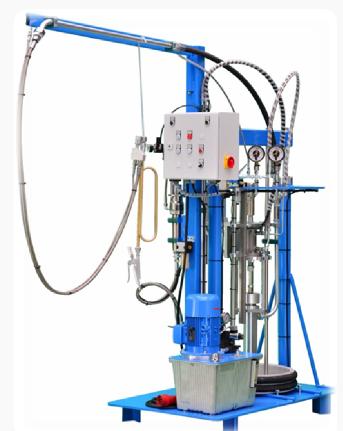

## HD 200 Green Line 2C

Hydraulic and reliable proven technology Available for PS, PU or silicone

## 2C – Hydraulic Hand Gunning Machine

Standard Features:

Hydraulic aggregate with 2,2 KW Maintenance free material pumps Automatic "Start- Stop" function Variable mixing ratio Automatic switch off at excess pressure or lack of material 2 hand safety operation

max. 2,5 kg/ PU

4- 8 bar 3/8"

1350x 800x 2400mm

ca. 650 Kg

fixed

ol: fixed

Here it is the newest hydraulic machine from HDT GmbH, called HD 200 GL The 2 component hydraulic machine saves energy through the new "Start – Stop" function.

The HD 200 GL automatically switches off when not in use.

Constructed for use in the modern IG Unit production.

Even in the basic version the advantages to the customer, such as safety processes and economical useage are available.