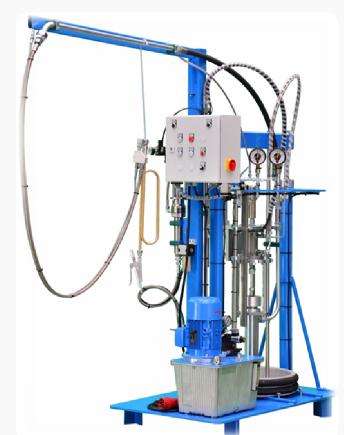

## HD 200 Green Line 2C

Hydraulic and reliable proven technology Available for PS, PU or silicone

## 2C – Hydraulic Hand Gunning Machine

Standard Features:

Hydraulic aggregate with 2,2 KW Maintenance free material pumps Automatic "Start- Stop" function Variable mixing ratio Automatic switch off at excess pressure or lack of material 2 hand safety operation

max. 2,5 kg/ PU

4- 8 bar 3/8"

1350x 800x 2400mm

ca. 650 Kg

fixed

ol: fixed

Here it is the newest hydraulic machine from HDT GmbH, called HD 200 GL The 2 component hydraulic machine saves energy through the new "Start – Stop" function.

The HD 200 GL automatically switches off when not in use.

Constructed for use in the modern IG Unit production.

Even in the basic version the advantages to the customer, such as safety processes and economical useage are available.